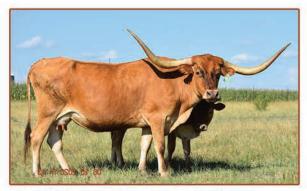

## Lot 9 FMB Royal Lily Mr Rio Royal x LVR Tiger Lily

dob: 2/18/19

LVR Tiger Lily: Lot 9 Dam Photo shown with Lot 9 @ side

FMB Royal Beauty

Mr Rio Royal x BL Brindle Beauty dob: 4/1/19

BL Brindle Beauty: Lot 18 Dam Photo shown with Lot 18 @ side

## FMB ROYAL LILY

Consigned by Ron & Lisa Bailey - FMB Land and Cattle TLBAA No: Cl318466 PH No: 117 DOB: 2/18/19

MR RIO ROYAL { JACK POT RIOS ROYALTY LVR TIGER LILY { LVR LUCCHESE BLAZE DC DANCING DAKOTA

Breeding: Not exposed.

**Comments:** OCV'd. We are extremely pleased with the phenomenal offspring Mr. Rio Royal has given us. We are getting a lot of bone structure with perfect feet, deep-chested individuals with lots of spring of rib. Every one of his calves is exhibiting strong twist characteristics and we are ecstatic with the heifers we are keeping as replacements out of him. Mr. Rio Royal's dam is bumping 90" TTT and is one of the best made JP Rio Grande daughters we have seen. This heifer's dam has been an incredibly good producer for us. We hope you enjoy the genetics that FMB brings to the table.

## FMB ROYAL BEAUTY

Consigned by Ron & Lisa Bailey - FMB Land and Cattle TLBAA No: CI323538 PH No: 145 DOB: 4/1/19

MR RIO ROYAL { JACK POT RIOS ROYALTY BL BRINDLE BEAUTY { JP RIO GRANDE HUBBELLS BLACK BEAUTY

#### Breeding: Not exposed

**Comments:** We are extremely pleased with the phenomenal offspring Mr. Rio Royal has given us. We are getting a lot of bone structure with perfect feet, deep-chested individuals with lots of spring of rib. Every one of his calves is exhibiting strong twist characteristics and are ecstatic with the heifers we are keeping as replacements out of him. Mr. Rio Royal's dam is bumping 90" TTT and is one of the best made JP Rio Grande daughters we have seen. This heifer's dam has been an incredibly good producer for us. We hope you enjoy the genetics that FMB brings to the table.