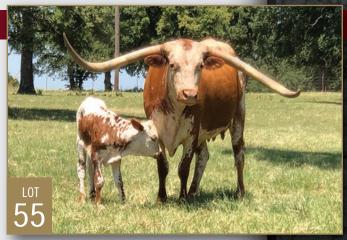

#### Dr. Zech Dameron III

Clear Creek Pecan Plantation 108 Newcastle Ct Coppell, TX 75019 rancher518@gmail.com (972) 393-5696 **31, 32A, 32B, 40, 55, 72** 

ZD POCKET MONEY Consigned by Zech Dameron III TLBAA No: CTI281370 PH No: 430 DOB: 4/28/12 ZD KELLY { DIAMOND W PAY CASH **DELTA URSULA** RC PACIFIC MERMAID { TEJAS STAR CRANBERRY WINE

**Breeding:** Heifer calf at side born 7/12/20 by Tejas Hard Rock. Exposed to Jason Kidd from 9/21/20 to sale.

**Comments:** OCV'd. ZD Pocket Money is a full embryo sister to the \$15,000 ZD Pocket Cash that is over 85" TTT. Pocket Money is an own daughter of the famous producing RC Pacific Mermaid. She sells with a Tejas Hard Rock heifer and exposed back to Jason Kidd. The heifer at side is a double bred Tejas Star. Pocket Money is a great producer and has a gorgeous udder! Tons of TH, famous pedigree known for production and should be 3-N-1 package!!