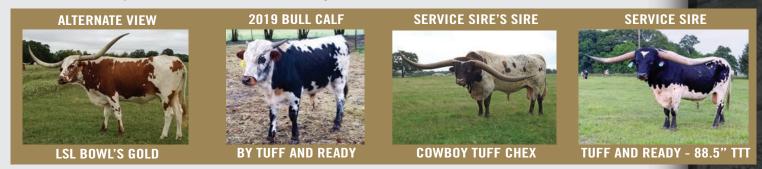

## LSL BOWL'S GOLD

Consigned by Cindy and Robert Manion TLBAA No: CI279373 PH No: 311 **DOB:** 11/3/11

**DOUBLE SHOT** 

**EMPERORS GOLD** { MISS EMPEROR PROCREATION { HUNTS EMPEROR

> **SUPER BOWL BC BOWL** { EVELYN

{SUPERMAN **BOUNCER BLEND** SUPERIOR'S DOT **OT BLUE'S QUEENIE** 

WYOMING ROUNDUP

HUNTS MISSPROCREATION698

<sup>{</sup>HASHBROWN

Breeding: Exposed to Tuff And Ready from 5/15/20 to 8/13/20. Exposed to Hubbells 20 Gauge Weapon from 9/13/20 to 12/25/20.

**Comments:** OCV'd. Do you like big cows with flash, a lot of horn and gives you flashy calves every year? Then LSL Bowl's Gold is for you. She is commanding in the pasture

and everyone always notices her. She breeds like clockwork, pasture or Al'd. She also has a great milk bag & perfect udders. She is confirmed bred to Tuff And Ready by blood draw on 9/10/20. He is out of Cowboy Tuff Chex on top and bottom is Helm HCG Double Grande, going back to greats HCR and D/O Miss Grande. This bull measured 88.50" TTT on 4/20/20. Gold measured 81.75" TTT & 98.50" TH on 4/18/20. There are no flaws in this cow! Fully vaccinated and wormed. She is double registered.