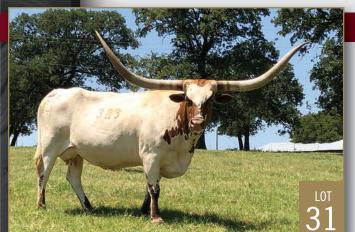

#### RRR MISS REXIE 383

Consigned by Zech Dameron III TLBAA No: CTI293885 PH No: 383 **DOB:** 9/10/13

| M.C. SUPER REX {      | SUPER BOWL<br>J.R. OPUS   | {<br>{ | SUPERMAN<br>Bouncer Blend<br>J.R. Rendezvous<br>J. R. Hope           |
|-----------------------|---------------------------|--------|----------------------------------------------------------------------|
| SLICK'S LITTLE STAR { | SALIDA SLICK<br>Starlight | {<br>{ | GUNMAN<br>J.R. PRISTINE<br>DEIGO'S HOT SHOT<br>STARLIGHT CELEBRATION |

Breeding: Bull calf at side born 8/25/20 by Tejas Hard Rock. Exposed to Jason Kidd from 9/21/20 to sale.

Comments: OCV'd. Miss Rexie is one special cow! She is a daughter of the well known Slick's Little Star and she is a producing machine! Rexie had a heifer in October 2018

and 11 months later she had twin heifers (which sell next) and 11 months after the twins she gave us the Hard Rock bull calf at side. She is exposed back to the big Joe Kid son, Jason Kidd, that has brindle specks and tons of horn that as a 3-year-old were 70.5" TTT and tips are way behind his poll. Jason Kidd is throwing very unique color and extremely stout calves! Miss Rexie crosses well with every bull we bred her to and she should be a 3-N-1 package! Measured 83.75" TTT in September!