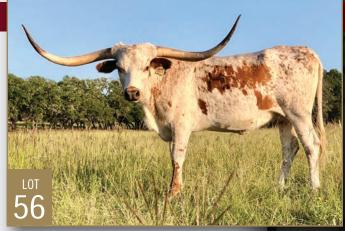

#### MK Cattle Co.

Michael Kearney 339 Knipp Forest St Houston, TX 77024 mckearney@live.com (713) 819-9900 **27, 56** 

## MK CRISTAL MIST

Consigned by MK Cattle Co. TLBAA No: CI311366 PH No: 36 DOB: 9/10/17

#### RR CRISTAL DUST { RR SWEET BRINDLE DUST PPF MIMOSA NB MISTY MORNING { NB GIN BOOM BRANDYWINE MIST

**Breeding:** Exposed to MK Iron Man from 4/13/20 to 6/30/20. Exposed to HL Samurai's Rainmaker from 7/16/20 to 10/1/20.

**Comments:** Beautiful color, massive horn base and 70 1/2" TTT at 37 months. Dam is 84 3/4" TTT and still putting on horn. Exposed to great bulls. Will confirm breeding at auction. Upgrade your program with this winner.