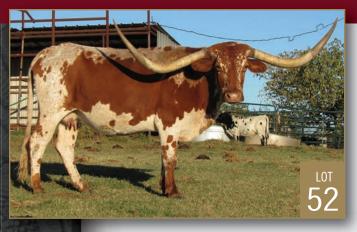

#### Kim & Nik Nikodym

Commanders Place Longhorns 531 SW 5th St Newcastle, OK 73065 bardies@hotmail.com (405) 227-7127 **34. 52** 

## GIRL OF ALGIERS

Consigned by Kim & Nik Nikodym TLBAA No: CI299453 PH No: 58 DOB: 5/6/15 SADDLEHORN { SADDLE TRAMP 601 FOOTLOOSE 526 GIRL OF GALILEE { TOP CALIBER JERICHO DAWN

Breeding: Exposed to General Lee Texa 167 from 5/1/20 to sale.

**Comments:** OCV'd. Georgeous blue roan cow! A Saddlehorn daughter out of a Top Caliber daughter. A tough decision to consign this lateral swept back horned beauty. These exciting genetics are a pedigree reader's dream! She should cross well with just about any bull. Bred to our black bull, General Lee Texa, for what should produce an exciting calf. Girl of Algiers measured 74" TTT on 9/30/20 with a lot more total! Video can be found on Youtube's "The Longhorn Channel". For updated information visit www.commandersplacelonghorns.com.