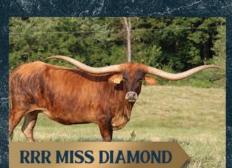

#### RRR MISS REXIE 383

Consigned by Zech Dameron III TLBAA No: CTI293885 PH No: 383 **DOB:** 9/10/13

| M.C. SUPER REX {      | SUPER BOWL<br>J.R. OPUS   | {<br>{ | SUPERMAN<br>Bouncer Blend<br>J.R. Rendezvous<br>J. R. Hope           |
|-----------------------|---------------------------|--------|----------------------------------------------------------------------|
| SLICK'S LITTLE STAR { | SALIDA SLICK<br>Starlight | {<br>{ | GUNMAN<br>J.R. PRISTINE<br>DEIGO'S HOT SHOT<br>STARLIGHT CELEBRATION |

Breeding: Bull calf at side born 8/25/20 by Tejas Hard Rock. Exposed to Jason Kidd from 9/21/20 to sale.

Comments: OCV'd. Miss Rexie is one special cow! She is a daughter of the well known Slick's Little Star and she is a producing machine! Rexie had a heifer in October 2018

and 11 months later she had twin heifers (which sell next) and 11 months after the twins she gave us the Hard Rock bull calf at side. She is exposed back to the big Joe Kid son, Jason Kidd, that has brindle specks and tons of horn that as a 3-year-old were 70.5" TTT and tips are way behind his poll. Jason Kidd is throwing very unique color and extremely stout calves! Miss Rexie crosses well with every bull we bred her to and she should be a 3-N-1 package! Measured 83.75" TTT in September!

SERVICE SIRE

JASON KIDD

**M.C. SUPER REX** 

SLICK'S LITTLE STAR

**TEJAS HARD ROCK** 