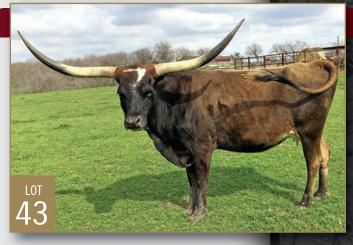

## **3P WILD CHERRY**

Consigned by Don & Rhonda Poe TLBAA No: Cl325959 PH No: 196 DOB: 6/20/19 RIVERFORKS JOKERS WILD { COWBOY CATCHIT CHEX

KA CHERRY CRUSH { KA DUDY DED

#### Breeding: Not exposed.

**Comments:** OCV'd. Who doesn't like brindle! This young heifer not only has beautiful color, but she is sired by a brindle son of the famous Cowboy Catchit Chex. Her grand-dam is a gorgeous black & white twisty horned cow that's pushing 80" TTT. Wild Cherry is sold unexposed, take her home and breed her to a rock star, and let her produce color and horn for your program!