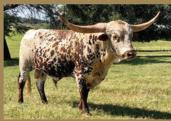

#### RRR MISS REXIE 383

Consigned by Zech Dameron III TLBAA No: CTI293885 PH No: 383 **DOB:** 9/10/13

| M.C. SUPER REX {      | SUPER BOWL<br>J.R. OPUS   | {<br>{ | SUPERMAN<br>Bouncer Blend<br>J.R. Rendezvous<br>J. R. Hope           |
|-----------------------|---------------------------|--------|----------------------------------------------------------------------|
| SLICK'S LITTLE STAR { | SALIDA SLICK<br>Starlight | {<br>{ | GUNMAN<br>J.R. PRISTINE<br>DEIGO'S HOT SHOT<br>STARLIGHT CELEBRATION |

Breeding: Bull calf at side born 8/25/20 by Tejas Hard Rock. Exposed to Jason Kidd from 9/21/20 to sale.

Comments: OCV'd. Miss Rexie is one special cow! She is a daughter of the well known Slick's Little Star and she is a producing machine! Rexie had a heifer in October 2018

and 11 months later she had twin heifers (which sell next) and 11 months after the twins she gave us the Hard Rock bull calf at side. She is exposed back to the big Joe Kid son, Jason Kidd, that has brindle specks and tons of horn that as a 3-year-old were 70.5" TTT and tips are way behind his poll. Jason Kidd is throwing very unique color and extremely stout calves! Miss Rexie crosses well with every bull we bred her to and she should be a 3-N-1 package! Measured 83.75" TTT in September!