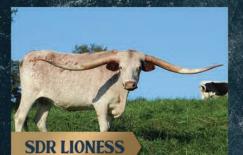

Peach Brandy ST that has such magic. Maximus ST is the grandsire to Craft's 100"+ TTT Rex's Red Rose. In fact, 7 Bar Peach Kristy is a 3/4 sister to Max's Red Rose who is 90" TTT. She might be the easiest keeping cow we have ever owned. We have her bred for a spring 2021 calf to be sired by WS Elevation (Cowboy Up Chex X WS Sun Star). This cow could put you on the map.

**---**

# Help A Senior's Boots Move From The Barn to the Halls of Higher Education

A \$1,500 Scholarship can help make that step in life easier for a deserving TLBT youth.

These awards are made possible only by your generous donations!



## **BRIGHT FUTURES SCHOLARSHIP**

Contact the TLBAA Office to contribute: 817-625-6241 • P.O. Box 4430 Fort Worth, TX 76164

www.TLBAA.org

# **2021 LOOKS PROMISING! G&G LONGHORNS**



LOINHEART BRR **X SDR SUPER DIVA** DOB: 5/7/16 | 88.875" TTT



FIFTY FIFTY BCB X DDR RED CONFETT

DOB: 3/5/18 | 62" TTT @ 2 YEARS 7 MONTHS



**RRR DIAMOND RIO'S EDGE** X RRR MISS DOITTE DOB: 4/12/12 | 91.625" TTT



FIFTY FIFTY BCB **X RHF SHARP GINGERETTE** DOB: 3/19/15 | 86.625" TTT



**HUBBELLS 20 GAUGE** X LR DAYDREAMER DOB: 5/13/16 | 85" TTT OWNED WITH DEBBIE BOWMAN



FIFTY SHADES DARKER **X JR TRIXI** DOB: 3/22/18 | 67.25" TTT @ 2 YEARS 7 MONTHS.

## JOIN US AT THESE **UPCOMING** SALES IN 2021

- March 19th & 20th The Legacy Sale Grapevine, TX | 2020 Sale Average \$11,082
- April 16th & 17th The Cherry Blossom Sale & Futurity Culpeper, VA | 2020 Sale Average \$3,128
- June 11th & 12th The Midwest Sale Winfield, KS | IT'S COMING BACK!
- September 10th & 11th The East Coast Class