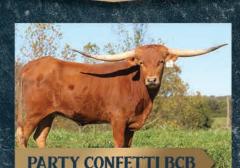

to Craft's 100"+ TTT Rex's Red Rose. In fact, 7 Bar Peach Kristy is a 3/4 sister to Max's Red Rose who is 90" TTT. She might be the easiest keeping cow we have ever owned. We have her bred for a spring 2021 calf to be sired by WS Elevation (Cowboy Up Chex X WS Sun Star). This cow could put you on the map.

**---**

# Help A Senior's Boots Move From The Barn to the Halls of Higher Education

A \$1,500 Scholarship can help make that step in life easier for a deserving TLBT youth.

These awards are made possible only by your generous donations!



## **BRIGHT FUTURES SCHOLARSHIP**

Contact the TLBAA Office to contribute: 817-625-6241 • P.O. Box 4430 Fort Worth, TX 76164

www.TLBAA.org

# **2021 LOOKS PROMISING! G&G LONGHORNS**



LOINHEART BRR **X SDR SUPER DIVA** DOB: 5/7/16 | 88.875" TTT



FIFTY FIFTY BCB X DDR RED CONFETT

DOB: 3/5/18 | 62" TTT @ 2 YEARS 7 MONTHS



**RRR DIAMOND RIO'S EDGE** X RRR MISS DOITTE DOB: 4/12/12 | 91.625" TTT



FIFTY FIFTY BCB **X RHF SHARP GINGERETTE** DOB: 3/19/15 | 86.625" TTT



**HUBBELLS 20 GAUGE** X LR DAYDREAMER DOB: 5/13/16 | 85" TTT OWNED WITH DEBBIE BOWMAN



FIFTY SHADES DARKER **X JR TRIXI** DOB: 3/22/18 | 67.25" TTT @ 2 YEARS 7 MONTHS.

## JOIN US AT THESE **UPCOMING** SALES IN 2021

- March 19th & 20th The Legacy Sale Grapevine, TX | 2020 Sale Average \$11,082
- April 16th & 17th The Cherry Blossom Sale & Futurity Culpeper, VA | 2020 Sale Average \$3,128
- June 11th & 12th The Midwest Sale Winfield, KS | IT'S COMING BACK!
- September 10th & 11th The East Coast Classic & Futurity Culpeper, VA | 2020 Sale Average \$5,617

Ann Grav