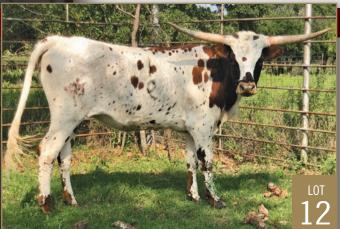

#### Brazos Bend Ranch

Cliff & Bonnie Thomson 11700 Preston Rd Ste 660-206 Dallas, TX 75230 clthomson@att.net (214) 750-1103 **12, 29, 59** 

## JAMMIN' LUCY SUE BBR

Consigned by Brazos Bend Ranch TLBAA No: CI314557 PH No: 9-Jan DOB: 1/7/19 JASPER SRC { RFR JESSIE JAMES RM WIDE PAT 538

ZD JAMADANSLUCKYLUCY 504 { ZD JAMADAN Lucky Lucy Src

Breeding: Exposed to Throwing Lucky Dice from 6/27/20 to 9/30/20.

**Comments:** OCV'd. We really like this beautiful brindle & white heifer. She has 3 generations of brindle color animals on both top and bottom and we have bred her to our gorgeous brindle & white painted bull Throwing Lucky Dice, son of Tumbling Dice. Throwing Lucky Dice has very low lateral horns, and the calf by him out of Lucy Sue will be very special! Study this young female pedigree, because those are powerful genetics! Her dam's full sister, Jamadans Lucky Lucy 540 (lot # 71) also sells today!