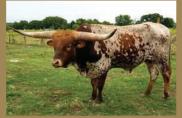

Contact myra@tlbaa.org for a rate sheet or to reserve your spot by January 25, 2021!

keeping. She is confirmed bred by blood draw on 9/21/20 to our 20 Gauge son, Weapon. On the bottom he is out of a daughter of Cowboy Catchit Chex. He measured 73.5" @ 37 months. To date he has 10 heifers & 3 bulls. Cherry measured 60.75" TTT & 72.5" TH. Her horns flair back & are rolling over. Do your homework on this cow!

SERVICE SIRE

**20 GAUGE WEAPON** 

#### PROGENY BY 20 GAUGE WEAPON

2020 HEIFER

PATERNAL GRANDSIRE

COWBOY CHEX

ATR HOT CHERRY