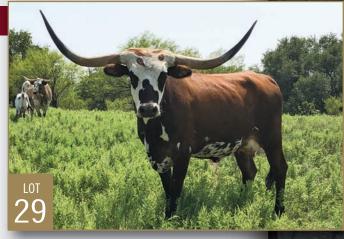

#### Brazos Bend Ranch

Cliff & Bonnie Thomson 11700 Preston Rd Ste 660-206 Dallas, TX 75230 clthomson@att.net (214) 750-1103 **12, 29, 59** 

## MML FIONA

Consigned by Brazos Bend Ranch TLBAA No: Cl312547 PH No: 713 DOB: 2/19/17 JAMESON BUBBA LEE { FEISTY LEE JR EOT DELTA SISSIE 104 ALLENS 260 { RENEGADE 19/5 EOT SUPER CANDICE

Breeding: Exposed to Jason Kidd from 5/26/20 to 9/30/20.

**Comments:** OCV'd. Fiona is a great mama and we have retained a heifer as her replacement. Fiona's genetics are a great outcross to most of the big name bulls currently in the industry. If you want a young female that out produces herself plus raises big calves, Fiona is for you! She just weaned a Jason Kidd bull calf and she is bred back to Jason Kidd, our Jester grandson that is producing the most gorgeous colored calves, amazingly correct body and super lateral fast growing horns!