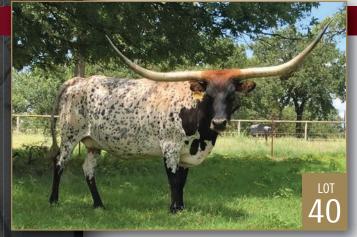

## CLEAR CREEK PECAN PLANTATION ZECH DAMERON III COPPELL, TX • 214.802.2839 • RANCHER518@GMAIL.COM

RM Heavy Touch x ZD Rocks 585 Firefly • dob: 12/2/11 Exposed to Delta Lucky Ace

LOT 31 RRR Miss Rexie 383 M.C. Super Rex x Slick's Little Star • dob: 9/10/13 LOT 40 7 Bar Peach's Hondo Maximus ST x Peach Brandy ST • dob; 1/7/14

#### Dr. Zech Dameron III

Clear Creek Pecan Plantation 108 Newcastle Ct Coppell, TX 75019 rancher518@gmail.com (972) 393-5696 **31, 32A, 32B, 40, 55, 72** 