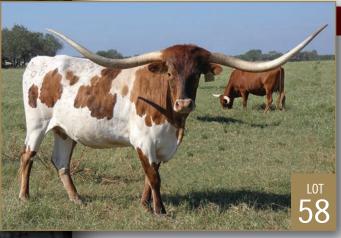

#### El Coyote Ranch

Felix Serna PO Box 711 Kingsville, TX 78364 dserna@elcoyote.com **58** 

| ECR LOVELY ROSE                                             |                                                                                                     |  |  |  |
|-------------------------------------------------------------|-----------------------------------------------------------------------------------------------------|--|--|--|
| Consigned by El Coyote Ranch                                |                                                                                                     |  |  |  |
| TLBAA No: CI305899 PH No: 0                                 | 683 <b>DOB:</b> 9/27/16                                                                             |  |  |  |
| CORNERSTONE ECR {                                           | HUNTS COMMAND RESPECT<br>{ ECR AMIGO'S ESPECIAL 208<br>Yote { Julio Vixen ECR<br>ECR Coyote MI Amor |  |  |  |
| JP RIO GRANDE<br>ECR HOUSTON'S RIO ROSE {<br>ECR HOUSTON TA | TX W LUCKY LADY                                                                                     |  |  |  |

**Breeding:** Exposed to Serape ECR from 12/18/19 to sale.

**Comments:** OCV'd. This lovely lady is an own daughter of Cornerstone ECR!!! Her dam is a daughter of super stars JP Rio Grande and ECR Houston Tari!!! All the genetics you could want stacked in one beautifully consistent package. She currently measures 81

3/4" TTT and 96 7/8" TH. To top it off she being bred to, Serape ECR, a son of Horn Showcase Champion ECR Miss Rodeo Houston!!! Whatever you are looking to do to your herd, Champion ECR Lovely Rose fits the bill. Don't miss the opportunity for these one of a kind genetics. Updated status and measurement information will be available on sale day.