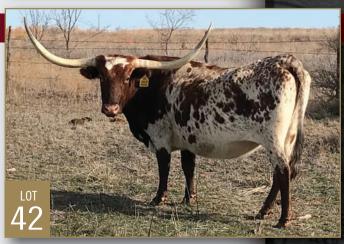

#### Vern Hartnett

118 County Road 132 Sweetwater, TX 79556 vern-hartnett@comcast.net (719) 684-6573 **42, 51** 

 Consigned by Vern Hartnett

 TLBAA No: Cl280885
 PH No: 22
 DOB: 4/11/12

 PHARLAP TWO CHEX {
 FARLAP CHEX LOVE COUNTY QUEEN BL

 M ARROW RED ROBIN {
 DH RED RANGER PHENOMENAL FLASHER

Breeding: Exposed to Rio Rex from 3/16/20 to sale.

**Comments:** OCV'd. She is colorful with a gentle, sweet disposition. She was sired by Pharlap Two Chex, and her dam, M Arrow Red Robin, goes back to Phenomenon. She is a consistent brood cow having a calf every year. She has been exposed to Rio Rex from 3/16/20 until sale time. She will compliment any Longhorn herd!