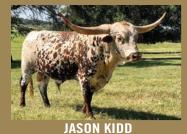

# JASON KIDD

JDE KID X ROBIN 33 DOB: 7/20/17 70.5" TTT @ 3 yrs.

For more info, contact Russell Fairchild 254-485-3434

LOT 59 S8S Mystic Topaz RFR Jessie James x 585 Regal Topaz • dob: 6/26/16 LOT 29 MMI. Fiona Jameson Bubba Lee x Allens 260 • dob: 2/19/17

Breeding: Bull calf at side born 8/25/20 by Tejas Hard Rock. Exposed to Jason Kidd from 9/21/20 to sale.

Comments: OCV'd. Miss Rexie is one special cow! She is a daughter of the well known Slick's Little Star and she is a producing machine! Rexie had a heifer in October 2018

and 11 months later she had twin heifers (which sell next) and 11 months after the twins she gave us the Hard Rock bull calf at side. She is exposed back to the big Joe Kid son, Jason Kidd, that has brindle specks and tons of horn that as a 3-year-old were 70.5" TTT and tips are way behind his poll. Jason Kidd is throwing very unique color and extremely stout calves! Miss Rexie crosses well with every bull we bred her to and she should be a 3-N-1 package! Measured 83.75" TTT in September!

SERVICE SIRE

JASON KIDD

**M.C. SUPER REX** 

SLICK'S LITTLE STAR

**TEJAS HARD ROCK** 