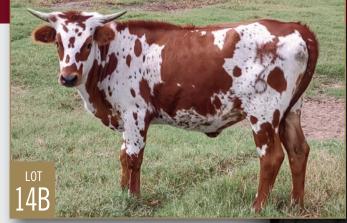

#### John & Christy Randolph

Lonesome Pines Ranch 267 Kellar Rd Smithville, TX 78957 Ipinesranch@aol.com (713) 703-8458 **14A, 14B, 14C, 60** 

## **COUNTRY MIST 931**

Consigned by John & Christy Randolph TLBAA No: CI322659 PH No: 931 DOB: 9/7/19 JTW BIG COUNTRY { JH RURALLY SCREWED **JTW SUGAR COOKIE 28** MISTY KETTLE { BLACK KETTLE 81 **HENRY'S MISTY GAL** 

#### Breeding: Not exposed.

**Comments:** OCV'd. What a beautiful heifer! Just look at the shine on this heifer's coat. She has a steller background with JTW Big Country, who is a Rurally Screwed son and on the bottomside, she goes back to Black Kettle! Black Kettle produced some of the most beautiful heifers on the Lonesome Pines Ranch. A very nice prospect here. Millennium Futurity eligible!