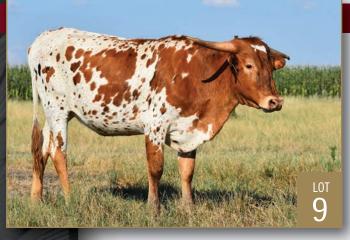

#### **Ron & Lisa Bailey**

FMB Land & Cattle 9918 FM 2483 Belton, TX 76513 ron@FMBlandandcattle.com (254) 534-1886 **9, 18** 

## FMB ROYAL LILY

Consigned by Ron & Lisa Bailey - FMB Land and Cattle TLBAA No: Cl318466 PH No: 117 DOB: 2/18/19

MR RIO ROYAL { JACK POT RIOS ROYALTY LVR TIGER LILY { LVR LUCCHESE BLAZE DC DANCING DAKOTA

Breeding: Not exposed.

**Comments:** OCV'd. We are extremely pleased with the phenomenal offspring Mr. Rio Royal has given us. We are getting a lot of bone structure with perfect feet, deep-chested individuals with lots of spring of rib. Every one of his calves is exhibiting strong twist characteristics and we are ecstatic with the heifers we are keeping as replacements out of him. Mr. Rio Royal's dam is bumping 90" TTT and is one of the best made JP Rio Grande daughters we have seen. This heifer's dam has been an incredibly good producer for us. We hope you enjoy the genetics that FMB brings to the table.