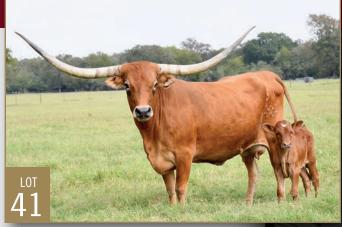

#### Suzanne & William H. Torkildsen, M.D.

Bull Creek Ranch 1073 Bull Creek Rd Fayetteville, TX 78940 sktorkildsen@gmail.com (956) 793-5484 **41** 

## **BCR RESPECTED GIRL 511**

Consigned by Suzanne Torkildsen TLBAA No: Cl293851 PH No: 511 DOB: 3/20/15

#### HIDALGO ECR { HUNTS COMMAND RESPECT ECR AMIGO'S ESPECIAL 208 ECR TREASURED SOLUTION { HOUSTON SOLUTION 111 ECR DELTA PEARL

**Breeding:** Bull calf at side born 10/3/20 by Swagger BCB. Exposed to Swagger BCB from 10/3/20 to 1/1/21.

**Comments:** OCV'd. This cow has a very special genetics to back her up, do your homework on this one. She has a smooth, balanced body with a full, strong, hip, and beautiful horn set. She has had 1 heifer owned by Loomis Longhorns and 2 bull calves. She measured 74" TTT as a 4 year old. She is a sweet, good natured cow, and breeds back right away. Milks extremely well until time calf is weaned. No holes in her. She is exposed back to Swagger BCB. www.bullcreeklonghorns.com