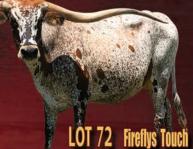

| FIREFLYS TOUCH                                                                    |                             |                                                                     |  |  |
|-----------------------------------------------------------------------------------|-----------------------------|---------------------------------------------------------------------|--|--|
| Consigned by Zech Dameron III                                                     |                             |                                                                     |  |  |
| TLBAA No: CI276                                                                   | 692 <b>PH No:</b> 431/11    | DOB: 12/2/11                                                        |  |  |
| RM HEAVY TOUCH {                                                                  | TOUCHDOWN OF RM<br>GFBROWN4 | SUPER BOWL<br>{ Uncurled<br>{ GF Heavy Hitter<br>cp yates flower    |  |  |
| ZD ROCKS 585 FIREFLY {                                                            | ROCK STAR<br>585 Firefly    | { PHENOMENON<br>Starlight<br>{ GF Southbrooke<br>585 Lightening Bug |  |  |
| Breading, Exposed to Taias Hard Rock from 1/1/20 to 2/15/20, Dalta Lucky Ace from |                             |                                                                     |  |  |

**Breeding:** Exposed to Tejas Hard Rock from 1/1/20 to 2/15/20; Delta Lucky Ace from 3/1/20 to 6/15/20; Jason Kidd from 9/21/20 to sale.

**Comments:** OCV'd. Zech bought Fireflys Touch in May 2019 for \$12,500 and I had hoped to be able to play with these genetics for longer. Touch is the prettiest cow on the ranch

and she raised a gorgeous heifer that has extreme backward turning horns that will twist like her dam's. Look at all the great animals listed in her pedigree - Touchdown of RM, Phenomenon, Starlight, CP Yates Flower, GF Heavy Hitter and her dam 2D Rocks 585 Firefly - Stacked for greatness and exposed to Tejas Star grandson - Hard Rock, then Delta Lucky Ace and to be sure - Jason Kidd the gorgeous speckled brindle Jester grandson. Measured 83.875" TTT in June 2020.