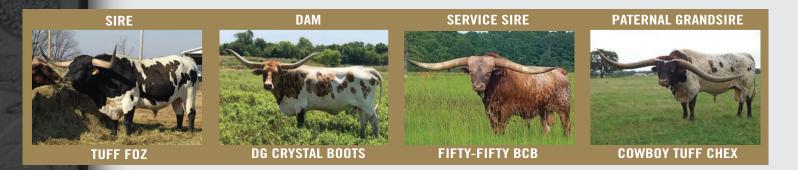

| and the second | DG BOOTS ON OZZ                                                                                               |  |  |  |  |
|----------------|---------------------------------------------------------------------------------------------------------------|--|--|--|--|
|                | Consigned by Dale or Gina Francisco/DG Longhorn Ranch                                                         |  |  |  |  |
|                | TLBAA No: CI307003 PH No: 417 DOB: 3/13/17                                                                    |  |  |  |  |
|                | TUFF FOZ {       COWBOY TUFF CHEX {       COWBOY CHEX {         FOZELL       {       MILE MARKER UNSUSPECTED  |  |  |  |  |
|                | DG CRYSTAL BOOTS { RC BOOTLEGGER CROWNS ROYAL DARLING GRAND CRYSTAL PC 150 { GR GRAND UNLIMITED CRYSTAL IMAGE |  |  |  |  |

Breeding: A.I.'d to Fifty-Fifty BCB 10/24/20.

**Comments:** OCV'd. Boo is a large framed heifer with a good conformation & eye catching color. She has Cowboy Tuff Chex, Mile Marker, Bootlegger, GR Grand Unlimited and Jamakizm all within 3 generations. She will be Al'd to Fifty-Fifty BCB for her first calf.

Don't miss the opportunity to add this gem to your herd! More information and photos at dglonghornranch.com.