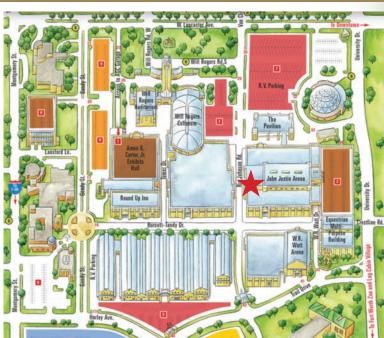

## WILL ROGERS MEMORIAL COMPLEX

## JOHN JUSTIN WEST SALE ARENA

Home2 Suites by Hilton 1145 University Drive Fort Worth, TX 76107 TLBAA rates from \$114 valid through 12/25/20 682.707.9475 LOCATION: Will Rogers Memorial Complex 3401 W. Lancaster Ave, Fort Worth, TX

> The sale is in the John Justin West Sale Arena