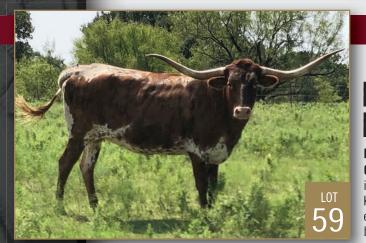

# JASON KIDD

JDE KID X ROBIN 33 DOB: 7/20/17 70.5" TTT @ 3 yrs.

For more info, contact Russell Fairchild 254-485-3434

LOT 59 S8S Mystic Topaz RFR Jessie James x 585 Regal Topaz • dob: 6/26/16 LOT 29 MMI. Fiona Jameson Bubba Lee x Allens 260 • dob: 2/19/17

#### Brazos Bend Ranch

Cliff & Bonnie Thomson 11700 Preston Rd Ste 660-206 Dallas, TX 75230 clthomson@att.net (214) 750-1103 **12, 29, 59** 