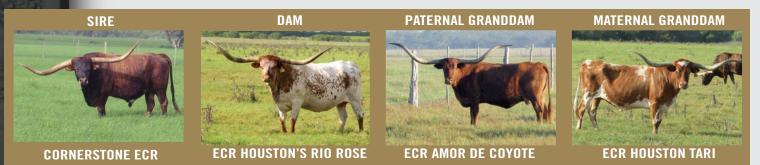

| ECR LOVELY ROSE                                             |                                                                                                     |  |  |  |
|-------------------------------------------------------------|-----------------------------------------------------------------------------------------------------|--|--|--|
| Consigned by El Coyote Ranch                                |                                                                                                     |  |  |  |
| TLBAA No: CI305899 PH No: 0                                 | 683 <b>DOB:</b> 9/27/16                                                                             |  |  |  |
| CORNERSTONE ECR {                                           | HUNTS COMMAND RESPECT<br>{ ECR AMIGO'S ESPECIAL 208<br>Yote { Julio Vixen ECR<br>ECR Coyote MI Amor |  |  |  |
| JP RIO GRANDE<br>ECR HOUSTON'S RIO ROSE {<br>ECR HOUSTON TA | TX W LUCKY LADY                                                                                     |  |  |  |

**Breeding:** Exposed to Serape ECR from 12/18/19 to sale.

**Comments:** OCV'd. This lovely lady is an own daughter of Cornerstone ECR!!! Her dam is a daughter of super stars JP Rio Grande and ECR Houston Tari!!! All the genetics you could want stacked in one beautifully consistent package. She currently measures 81

3/4" TTT and 96 7/8" TH. To top it off she being bred to, Serape ECR, a son of Horn Showcase Champion ECR Miss Rodeo Houston!!! Whatever you are looking to do to your herd, Champion ECR Lovely Rose fits the bill. Don't miss the opportunity for these one of a kind genetics. Updated status and measurement information will be available on sale day.