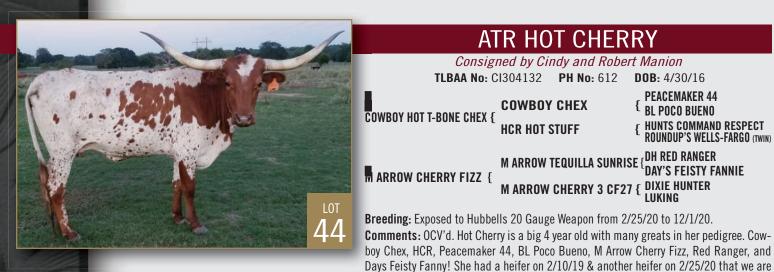

Contact myra@tlbaa.org for a rate sheet or to reserve your spot by January 25, 2021!

keeping. She is confirmed bred by blood draw on 9/21/20 to our 20 Gauge son, Weapon. On the bottom he is out of a daughter of Cowboy Catchit Chex. He measured 73.5" @ 37 months. To date he has 10 heifers & 3 bulls. Cherry measured 60.75" TTT & 72.5" TH. Her horns flair back & are rolling over. Do your homework on this cow!

SERVICE SIRE

**20 GAUGE WEAPON** 

#### PROGENY BY 20 GAUGE WEAPON

2020 HEIFER

PATERNAL GRANDSIRE

COWBOY CHEX

ATR HOT CHERRY